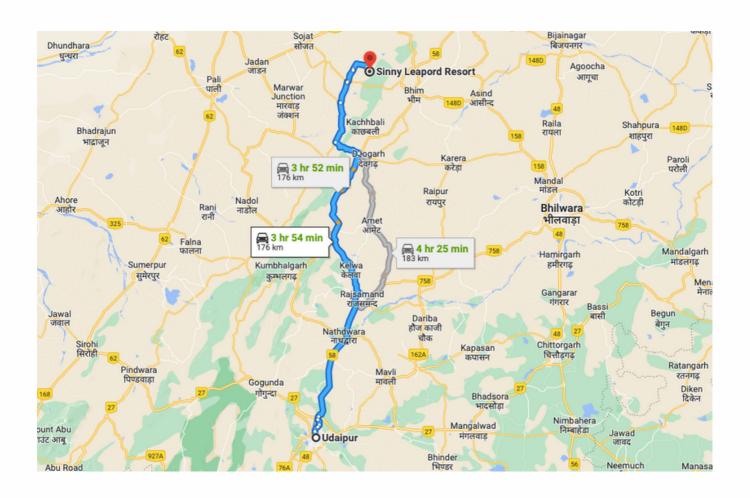

Tentative Journey Duration: 2 hrs 20 mins

From Udaipur, take the Jodhpur highway NH 58 upto Gomti Chauraha- Distance 88.5 KM

From Gomti Chauraha continue on NH 58 upto Kamlighat- Distance 35 KM

Connect to Pali Bhilward Road RJ SH 62- Distance 10 KM

Continue on RJ SH upto Vopar- Distance 16 KM

Vopar to Sinnys Leopard Camp Via Kantaliya & Sarangwas: Distance 24 KM

Total Route Distance: 176 KM

Tentative Journey Duration: 3 hrs 40 mins