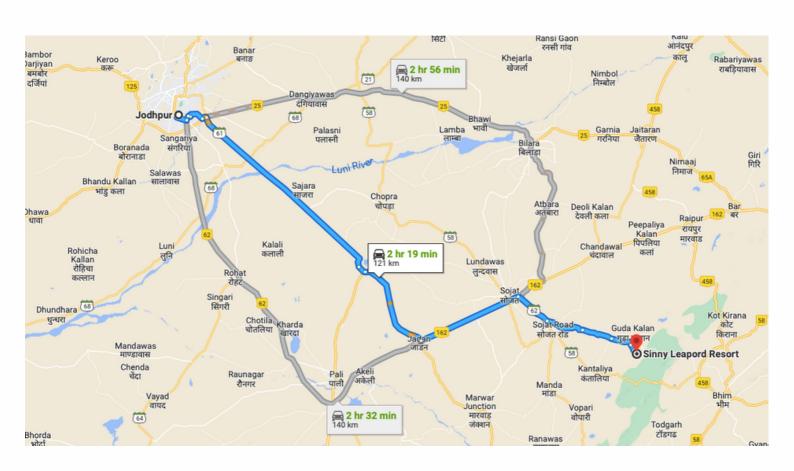

### Route Jodhpur to Sinnys

Take the National Highway (NH) 61 upto Jadan Village - Distance 72 KM

Jadan to Sojan Town along NH 162- Distance 68 KM

Sojat Town to Sinnys Leopard Camp- Distance 20 KM

Total Route Distance: 120 KM

Tentative Journey Duration: 2 hrs 20 mins

From Udaipur, take the Jodhpur highway NH 58 upto Gomti Chauraha- Distance 88.5 KM

From Gomti Chauraha continue on NH 58 upto Kamlighat- Distance 35 KM

Connect to Pali Bhilward Road RJ SH 62- Distance 10 KM