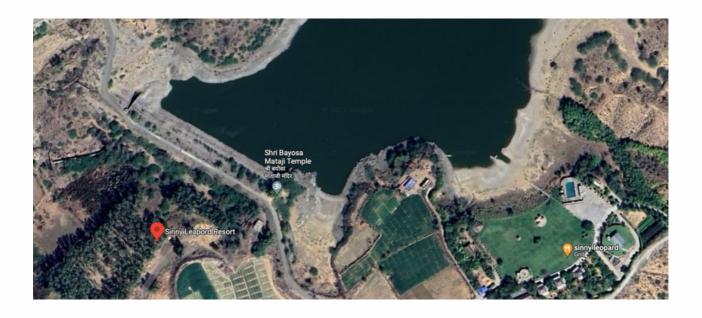

# SINNY'S LEOPARD CAMP

# SUGGESTED ROUTE & ITINERARY



# DISTANCE FROM MAJOR TOURIST DESTINATIONS

| DESTINATION | DISTANCE<br>From Camp | TENTATIVE<br>TRAVEL TIME |
|-------------|-----------------------|--------------------------|
| Delhi       | 520 KM                | 9 hrs 30 mins            |
| Udaipur     | 176 KM                | 3 hrs 40 mins            |
| Jodhpur     | 100 KM                | 2 hrs 10 mins            |
| Jaipur      | 250 KM                | 4 hrs 30 mins            |
| Deogarh     | 65 KM                 | 1 hrs 50 mins            |
| Rajsamand   | 110 KM                | 3 hrs                    |
| Ajmer       | 120 KM                | 2 hrs 30 mins            |
| Pali Town   | 65 KM                 | 1 hrs 20 mins            |
| Sojat Town  | 30 KM                 | 40 mins                  |



### Route Jodh