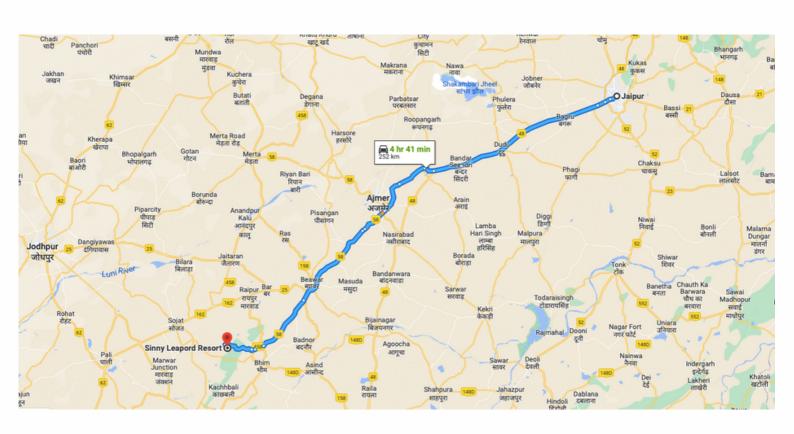

### Route Jaipur to Sinnys

Take the NH 448 to Ajmer- Distance 135 KM

From Ajmer take the NH 58 upto Kamlighat- Distance 35 KM

Continue on NH 58 upto Jass Khera- Distance 90 KM

Reach the camp via Room Nagar- Distance 25 KM

Total Route Distance: 250 KM

Tentative Journey Duration: 4 hrs 30 mins